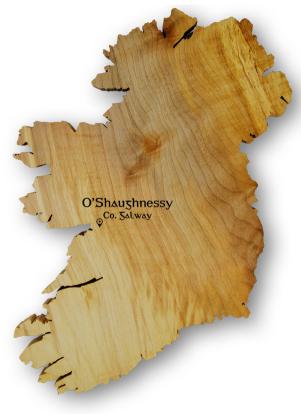

#### **Magill Woodcrafts**

Rory passed along this information from Cian Magill in Belclare, County Galway. Cian makes unique wooden gifts from local Irish hardwoods, including personalized wooden maps – worldwide shipping available! Jump down to Page 3 for his advertisement!

# Céad Míle Fáilte from Mazill Woodcraft Ireland!

Cian Magill is ainm dom, and I have a passion for making Wooden Maps of Ireland wall art in my little workshop in Co. Galway. Handcrafted with love from local Irish timber, each piece is a one-of-a -kind, and engraved with your surname & native Irish county, or anything you wish!